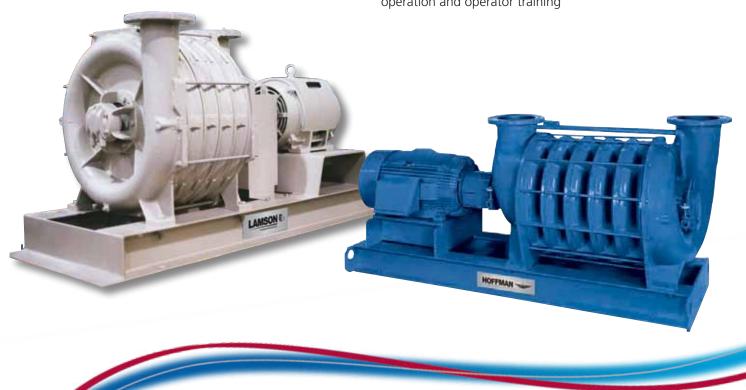

#### Remanufactured Blowers/Exhausters

Hoffman and Lamson offer a wide range of factory remanufactured blowers and exhausters available for immediate shipment. Remanufactured blowers are built to the same exacting standards as our new machines, rigorously tested and carry the same factory warranty. If we do not have a particular remanufactured blower in stock, we can build one to match your specific application. Remanufactured blowers and exhausters offer an excellent, cost-effective alternative to new machines, and they are ideal for short-term projects, spares and even permanent installations.

| Remanufactured Models Available |                |
|---------------------------------|----------------|
| Hoffman® Series                 | Lamson® Series |
| 42                              | 310            |
| 741/384                         | 510/550        |
| 751                             | 810/850        |
| 383                             | 1210/1250      |
| 761                             | 1260           |
| 791                             | 1400           |
| 671                             | 1850/1870      |